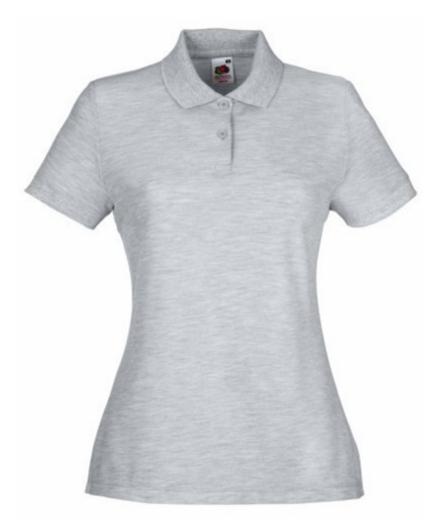

# FRUIT OF THE LOOM, 65/35 LADIES POLO, WOMEN'S POLO SHIRT, ASH GRAY, XL

## **Basic informations**

Size: XL Package: 36 Length: 49 Width: 34 Height: 22 Color: Ash gray Size: XL

## Specification

Fruit of the Loom, 65/35 Ladies Polo, women's polo shirt, ash gray, XL. Polo shirt for women, composed of 65% cotton and 35% polyester, T-shirt 230gm / m2. Guaranteed 60 degree wash, lightly strung, button-down buttons, classic polo shirt, normal cut. Branding: embroidery, flex, flock, sieve